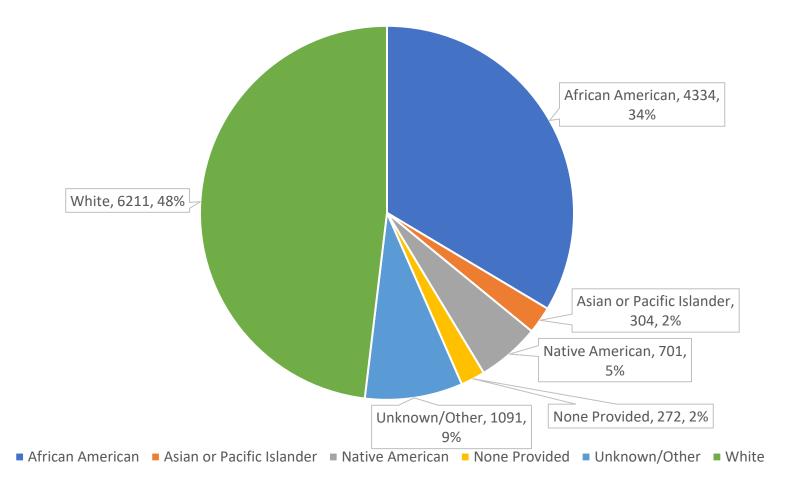

Distinct count of persons with <u>at least one disqualifying</u> <u>determination</u> by race/ethnicity (2018 and 2019 Grand Total)

Department of Corrections Distinct count of persons with <u>at least one disqualifying</u> <u>determination</u> by race/ethnicity (2019) Department of Health Distinct count of persons with <u>at least one disqualifying</u> <u>determination</u> by race/ethnicity (2019) Department of Hum. Srvs. Distinct count of persons with <u>at least one disqualifying</u> <u>determination</u> by race/ethnicity (2019)