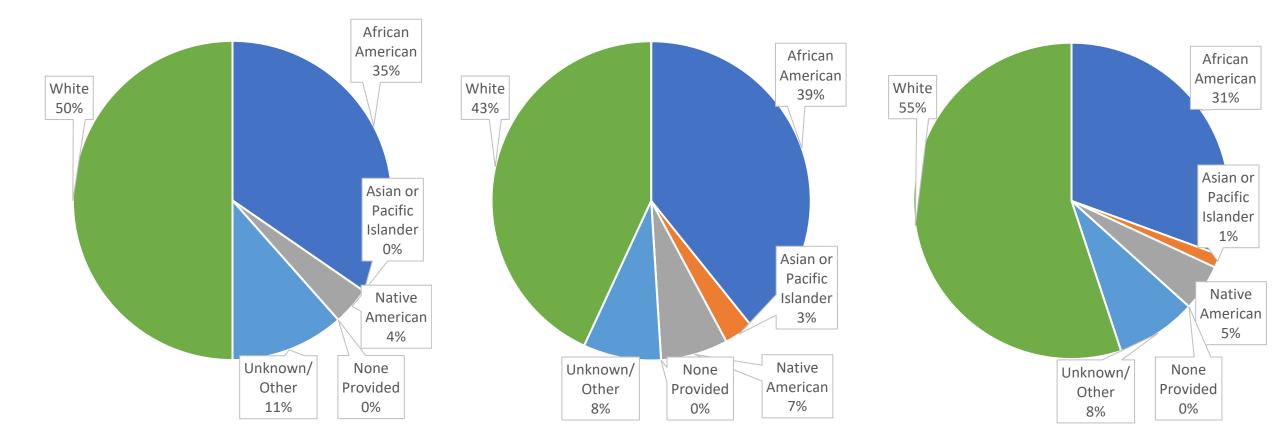

Distinct count of persons with <u>at least one disqualifying</u> <u>determination</u> by race/ethnicity (2018 and 2019 Grand Total)

Department of Corrections Distinct count of persons with <u>at least one disqualifying</u> <u>determination</u> by race/ethnicity (2019) Department of Health Distinct count of persons with <u>at least one disqualifying</u> <u>determination</u> by race/ethnicity (2019) Department of Hum. Srvs. Distinct count of persons with <u>at least one disqualifying</u> <u>determination</u> by race/ethnicity (2019)