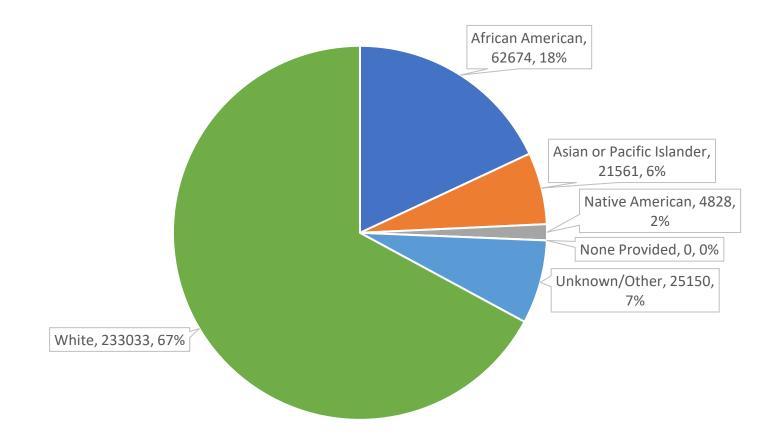

Distinct count of persons with <u>at least one eligible determination</u> by race/ethnicity (2018 and 2019 Grand Total)

African American Asian or Pacific Islander Native American None Provided Unknown/Other White